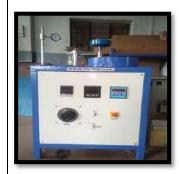

### THERMAL ENGINERING LAB

STEAM CONDENSER TEST RIG

CENTRIFUGAL BLOWER

SEPRATING AND THROTLLING CALIROMETER

Two stage reciprocating air copmressor test rig

Manufacturer and supplier of Engineering equipments