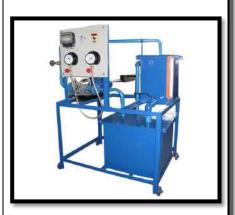

NATURAL CONVECTION

PARALLELAND COUNTER FLOW HEAT EXCHANGER

H.T THROUGH PIN FIN

STEFAN BLOTZMAN LAW APPARATUS

T.C OF METAL ROD APP

SHELL AND TUBE HEAT EXCHANGER

CROSS FLOW HEAT EXCHANGER

PLATE TYPE HEAT EXCHANGER