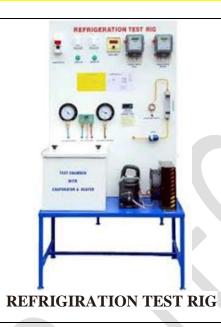

g rage of product In I C Engine lab
- 1. 4 stroke petrol engine test rig
- 2. 4 stroke multi cylinder pertol /diesel engine test rig.
- 3. 2 stroke 1 cylinder petrol engine test rig
- 4. 1 cylinder 4 stroke diesel engine test rig
- 5. Twin cylinder petrol engine test rig.
- The following loading arrangement attached to engine set up
  - 1. Rope brake dynamometer ( Mechanical loading )
  - 2. Electrical dynamometer
  - 3. Eddy current dynamometer
  - 4. Hydraulic dynamometer

Manufacturer and supplier of Engineering equipments

### THERMAL ENGINERING LAB



STEAM CONDENSER TEST RIG



CENTRIFUGAL BLOWER



SEPRATING AND THROTLLING CALIROMETER



Two stage reciprocating air copmressor test rig

Manufacturer and supplier of Engineering equipments

## REFRIGIRATION AND AIR CONDITIONING LAB













#### Manufacturer and supplier of Engineering equipments



WATER COOLER TEST RIG



WINDOW AIR CONDITIONER **TEST RIG** 



REFRIGIRATION TOOLS AND COPONENTS DISPLY BOARD

### PRODUCTION TECHNOLOGY LAB



DRILL TOOL DYNAMOMETER



GRINDING TOOL DYNAMOMETER



LATHE TOOL DYNAMOMETER



MILLING TOOL DYNAMOMETER

#### Manufacturer and supplier of Engineering equipments

### Measurement and control lab



LEVEL MEASUREMENT



LOAD CELL MEASUREMENT



TEMPERATURE MEASUREMENT



LOAD CELL MEASUREMENT



**SPEED MEASUREMENT** 



STRAIN ROSET

MECHATRONICS /INDUSTRIAL FULID POWER LAB



ADVANCED OIL HYDRAULIC CIRCUIT TRAINER KIT



ELECTRO PNEUMATIC CIRCUIT TRAINER KIT(PLC OPERATED )



BASIC HYDRAULIC CIRCUIT TRAINER KIT



BASIC PNEUMATIC CIRCUIT TRAINER KIT