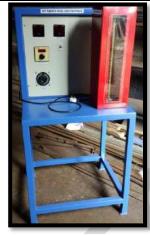

#### FLUID MECHANICS LAB EQUIPMENTS

ORIFICE AND MOUTH PIECE APPARATUS

VENTURI AND ORIFICE METER APPARATUS

PIPE FRICTION APPARATUS

**NOTCH APPARATUS** 

METACENTRIC HEIGHT OF SHIP MODEL

REYNOLDS APPARATUS

**BERNOULLIS THOREM** 

LOSSES IN PIPE FITTING

PITOT TUBE APPARATUS

LAMINAR FLOW APPARATUS

WATER HAMMER APPARATUS

WIND TUNNEL TEST RIG

PRESSURE MEASUREMENT

FLOW VISULIZATION APPARATUS

**ELECTRICAL ANALOGY** 