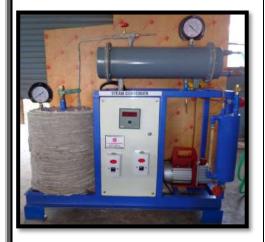

### THERMAL ENGINERING LAB

STEAM CONDENSER TEST RIG

CENTRIFUGAL BLOWER

SEPRATING AND THROTLLING CALIROMETER

Two stage reciprocating air copmressor test rig

Manufacturer and supplier of Engineering equipments