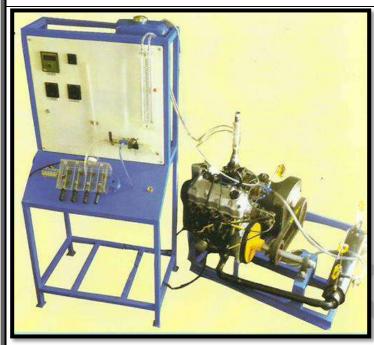

### I.C ENGINE LAB

TWO STROKE PETROL ENGINE WITH ROPE BRAKE DYNAMOMETER

4 STROKE PETROL ENGINE TEST RIG WITH ELELCTRICAL LOADING

MULTI CYLINDER PETROL ENGINE TEST RIG WITH ELECTRICAL LOADING

SINGLE CYLINER DIESE ENGINE TEST RIG WITH ELELCTRCIAL LOADING

- It is our Ic Engine lab product special designed for educatioanl purpose ,use practials in the Institute , we have supply following rage of product In I C Engine lab
- 1. 4 stroke petrol engine test rig
- 2. 4 stroke multi cylinder pertol /diesel engine test rig.
- 3. 2 stroke 1 cylinder petrol engine test rig
- 4. 1 cylinder 4 stroke diesel engine test rig
- 5. Twin cylinder petrol engine test rig.
- The following loading arrangement attached to engine set up
  - 1. Rope brake dynamometer ( Mechanical loading )
  - 2. Electrical dynamometer
  - 3. Eddy current dynamometer
  - 4. Hydraulic dynamometer