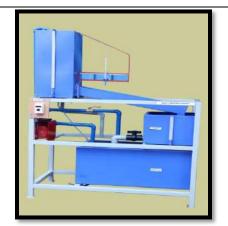

#### FLUID MECHANICS LAB EQUIPMENTS

ORIFICE AND MOUTH PIECE APPARATUS

VENTURI AND ORIFICE METER APPARATUS

PIPE FRICTION APPARATUS

**NOTCH APPARATUS** 

METACENTRIC HEIGHT OF SHIP MODEL

REYNOLDS APPARATUS

**BERNOULLIS THOREM** 

LOSSES IN PIPE FITTING

PITOT TUBE APPARATUS

LAMINAR FLOW APPARATUS

WATER HAMMER APPARATUS

WIND TUNNEL TEST RIG

PRESSURE MEASUREMENT

FLOW VISULIZATION APPARATUS

**ELECTRICAL ANALOGY** 