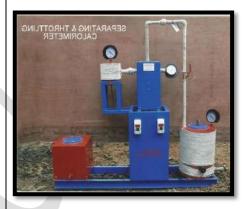

### THERMAL ENGINERING LAB

STEAM CONDENSER TEST RIG

CENTRIFUGAL BLOWER

SEPRATING AND THROTLLING CALIROMETER

Two stage reciprocating air copmressor test rig

Manufacturer and supplier of Engineering equipments