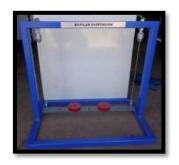

**COROLLIS COMPONENT** 

WHIRILING OF SHAFT APPARATUS

BALANCING OF RECIPROCATING MASS

TRY FILLERSUSPENSTION

**BY-FILLER SUSPENSION SYSTEM** 

COMPOUND PENDULUME

**VIBRATION TABLE** 

**COUPLED PENDULUM** 