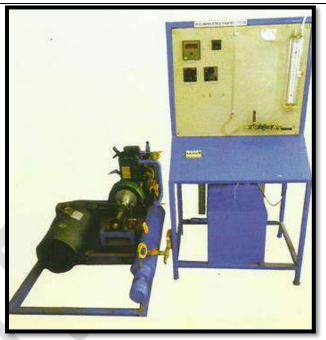

### I.C ENGINE LAB

TWO STROKE PETROL ENGINE WITH ROPE BRAKE DYNAMOMETER

4 STROKE PETROL ENGINE TEST RIG WITH ELELCTRICAL LOADING

MULTI CYLINDER PETROL ENGINE TEST RIG WITH ELECTRICAL LOADING

SINGLE CYLINER DIESE ENGINE TEST RIG WITH ELELCTRCIAL LOADING

- It is our Ic Engine lab product special designed for educatioanl purpose ,use practials in the Institute , we have supply following rage of product In I C Engine lab
- 1. 4 stroke petrol engine test rig
- 2. 4 stroke multi cylinder pertol /diesel engine test rig.
- 3. 2 stroke 1 cylinder petrol engine test rig
- 4. 1 cylinder 4 stroke diesel engine test rig
- 5. Twin cylinder petrol engine test rig.
- The following loading arrangement attached to engine set up
  - 1. Rope brake dynamometer ( Mechanical loading )
  - 2. Electrical dynamometer
  - 3. Eddy current dynamometer
  - 4. Hydraulic dynamometer