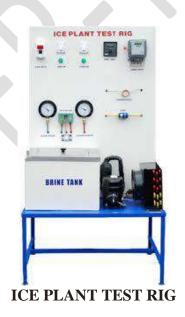

of product In I C Engine lab
- 1. 4 stroke petrol engine test rig
- 2. 4 stroke multi cylinder pertol /diesel engine test rig.
- 3. 2 stroke 1 cylinder petrol engine test rig
- 4. 1 cylinder 4 stroke diesel engine test rig
- 5. Twin cylinder petrol engine test rig.
- The following loading arrangement attached to engine set up
  - 1. Rope brake dynamometer ( Mechanical loading )
  - 2. Electrical dynamometer
  - 3. Eddy current dynamometer
  - 4. Hydraulic dynamometer

Manufacturer and supplier of Engineering equipments

### THERMAL ENGINERING LAB



STEAM CONDENSER TEST RIG



CENTRIFUGAL BLOWER



SEPRATING AND THROTLLING CALIROMETER



Two stage reciprocating air copmressor test rig

Manufacturer and supplier of Engineering equipments

## REFRIGIRATION AND AIR CONDITIONING LAB













#### Manufacturer and supplier of Engineering equipments



WATER COOLER TEST RIG



WINDOW AIR CONDITIONER **TEST RIG** 



REFRIGIRATION TOOLS AND COPONENTS DISPLY BOARD

### PRODUCTION TECHNOLOGY LAB



DRILL TOOL DYNAMOMETER



GRINDING TOOL DYNAMOMETER



LATHE TOOL DYNAMOMETER



MILLING TOOL DYNAMOMETER

#### Manufacturer and supplier of Engineering equipments

### Measurement and control lab



LEVEL MEASUREMENT



LOAD CELL MEASUREMENT



TEMPERATURE MEASUREMENT



LOAD CELL MEASUREMENT



**SPEED MEASUREMENT** 



STRAIN ROSET

MECHATRONICS /INDUSTRIAL FULID POWER LAB



ADVANCED OIL HYDRAULIC CIRCUIT TRAINER KIT



ELECTRO PNEUMATIC CIRCUIT TRAINER KIT(PLC OPERATED )



BASIC HYDRAULIC CIRCUIT TRAINER KIT



BASIC PNEUMATIC CIRCUIT TRAINER KIT