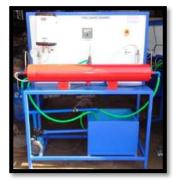

#### FLUID MECHANICS LAB EQUIPMENTS

ORIFICE AND MOUTH PIECE APPARATUS

VENTURI AND ORIFICE METER APPARATUS

PIPE FRICTION APPARATUS

**NOTCH APPARATUS** 

METACENTRIC HEIGHT OF SHIP MODEL

REYNOLDS APPARATUS

**BERNOULLIS THOREM** 

LOSSES IN PIPE FITTING

PITOT TUBE APPARATUS

LAMINAR FLOW APPARATUS

WATER HAMMER APPARATUS

WIND TUNNEL TEST RIG

PRESSURE MEASUREMENT

FLOW VISULIZATION APPARATUS

**ELECTRICAL ANALOGY** 