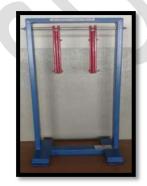

**COROLLIS COMPONENT** 

WHIRILING OF SHAFT APPARATUS

BALANCING OF RECIPROCATING MASS

TRY FILLERSUSPENSTION

**BY-FILLER SUSPENSION SYSTEM** 

COMPOUND PENDULUME

**VIBRATION TABLE** 

**COUPLED PENDULUM** 

TWO ROTER SYSTEM

THREE ROTER SYSTEM

SPRING MASS SYSTEM

FORCED VIBRATION SET UP

**DOUBLE PENDULUM** 

**DIFFERENT TYPE OF EXCITERS** 

PIN ON DISC WEAR