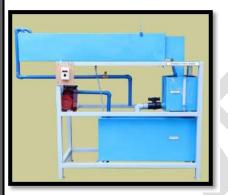

### THERMAL ENGINERING LAB

STEAM CONDENSER TEST RIG

CENTRIFUGAL BLOWER

SEPRATING AND THROTLLING CALIROMETER

Two stage reciprocating air copmressor test rig

Manufacturer and supplier of Engineering equipments