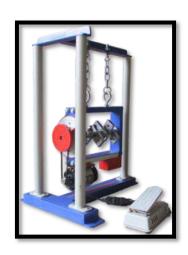

# DYNAMICS OF MACHINE / THEORY OF MACHINE LAB AND VIBRATION LAB

CAM ANALYSIS APPARATUS

**MOTORIZED GYROSCOP** 

STATIC AND DYNAMIC BALANCING

11 EXP VIB LAB

JOURNAL BEARING APPARATUS

EPICYCLIC GEAR TRAIN AND HOLDING TORQUE

**COROLLIS COMPONENT** 

WHIRILING OF SHAFT APPARATUS

BALANCING OF RECIPROCATING MASS

TRY FILLERSUSPENSTION

**BY-FILLER SUSPENSION SYSTEM** 

COMPOUND PENDULUME

**VIBRATION TABLE** 

**COUPLED PENDULUM** 

TWO ROTER SYSTEM

THREE ROTER SYSTEM

SPRING MASS SYSTEM

FORCED VIBRATION SET UP

**DOUBLE PENDULUM** 

**DIFFERENT TYPE OF EXCITERS** 

PIN ON DISC WEAR