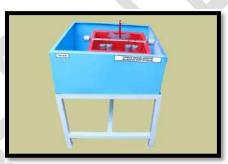

#### FLUID MECHANICS LAB EQUIPMENTS

ORIFICE AND MOUTH PIECE APPARATUS

VENTURI AND ORIFICE METER APPARATUS

PIPE FRICTION APPARATUS

**NOTCH APPARATUS** 

METACENTRIC HEIGHT OF SHIP MODEL

REYNOLDS APPARATUS

**BERNOULLIS THOREM** 

LOSSES IN PIPE FITTING

PITOT TUBE APPARATUS

LAMINAR FLOW APPARATUS

WATER HAMMER APPARATUS

WIND TUNNEL TEST RIG

PRESSURE MEASUREMENT

FLOW VISULIZATION APPARATUS

**ELECTRICAL ANALOGY** 