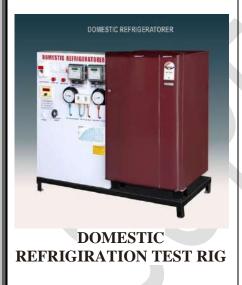

ge of product In I C Engine lab
- 1. 4 stroke petrol engine test rig
- 2. 4 stroke multi cylinder pertol /diesel engine test rig.
- 3. 2 stroke 1 cylinder petrol engine test rig
- 4. 1 cylinder 4 stroke diesel engine test rig
- 5. Twin cylinder petrol engine test rig.
- The following loading arrangement attached to engine set up
  - 1. Rope brake dynamometer ( Mechanical loading )
  - 2. Electrical dynamometer
  - 3. Eddy current dynamometer
  - 4. Hydraulic dynamometer

Manufacturer and supplier of Engineering equipments

### THERMAL ENGINERING LAB



STEAM CONDENSER TEST RIG



CENTRIFUGAL BLOWER



SEPRATING AND THROTLLING CALIROMETER



Two stage reciprocating air copmressor test rig

Manufacturer and supplier of Engineering equipments

## REFRIGIRATION AND AIR CONDITIONING LAB













#### Manufacturer and supplier of Engineering equipments



WATER COOLER TEST RIG



WINDOW AIR CONDITIONER **TEST RIG** 



REFRIGIRATION TOOLS AND COPONENTS DISPLY BOARD

### PRODUCTION TECHNOLOGY LAB



DRILL TOOL DYNAMOMETER



GRINDING TOOL DYNAMOMETER



LATHE TOOL DYNAMOMETER



MILLING TOOL DYNAMOMETER

#### Manufacturer and supplier of Engineering equipments

### Measurement and control lab



LEVEL MEASUREMENT



LOAD CELL MEASUREMENT



TEMPERATURE MEASUREMENT



LOAD CELL MEASUREMENT



**SPEED MEASUREMENT** 



STRAIN ROSET

MECHATRONICS /INDUSTRIAL FULID POWER LAB



ADVANCED OIL HYDRAULIC CIRCUIT TRAINER KIT



ELECTRO PNEUMATIC CIRCUIT TRAINER KIT(PLC OPERATED )



BASIC HYDRAULIC CIRCUIT TRAINER KIT



BASIC PNEUMATIC CIRCUIT TRAINER KIT