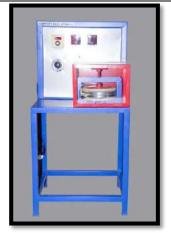

### **HEAT TRANSFER LAB**

T.C OF COMPOSITE WALL

DROPWIASE AND FILM WIASE CONDENSATION

CRITICAL HEAT FLUX

EMMISIVTY MEASUREMENT

HT BY FORCED CONVECTION

HEAT PIPE DEMONOSTRATION

T.C OF INSULATING POWDER

NATURAL CONVECTION

PARALLELAND COUNTER FLOW HEAT EXCHANGER

H.T THROUGH PIN FIN

STEFAN BLOTZMAN LAW APPARATUS

T.C OF METAL ROD APP

SHELL AND TUBE HEAT EXCHANGER

CROSS FLOW HEAT EXCHANGER

PLATE TYPE HEAT EXCHANGER