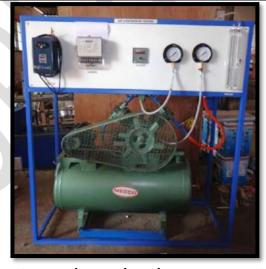

### THERMAL ENGINERING LAB

STEAM CONDENSER TEST RIG

CENTRIFUGAL BLOWER

SEPRATING AND THROTLLING CALIROMETER

Two stage reciprocating air copmressor test rig

Manufacturer and supplier of Engineering equipments