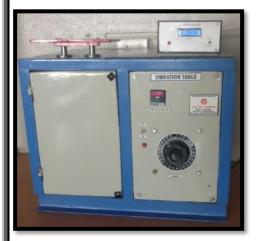

**COROLLIS COMPONENT** 

WHIRILING OF SHAFT APPARATUS

BALANCING OF RECIPROCATING MASS

TRY FILLERSUSPENSTION

**BY-FILLER SUSPENSION SYSTEM** 

COMPOUND PENDULUME

**VIBRATION TABLE** 

**COUPLED PENDULUM** 