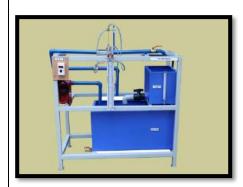

#### FLUID MECHANICS LAB EQUIPMENTS

ORIFICE AND MOUTH PIECE APPARATUS

VENTURI AND ORIFICE METER APPARATUS

PIPE FRICTION APPARATUS

**NOTCH APPARATUS** 

METACENTRIC HEIGHT OF SHIP MODEL

REYNOLDS APPARATUS

**BERNOULLIS THOREM** 

LOSSES IN PIPE FITTING

PITOT TUBE APPARATUS

LAMINAR FLOW APPARATUS

WATER HAMMER APPARATUS

WIND TUNNEL TEST RIG

PRESSURE MEASUREMENT

FLOW VISULIZATION APPARATUS

**ELECTRICAL ANALOGY** 