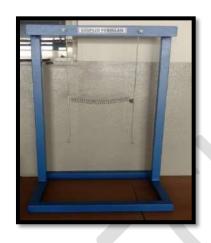

# DYNAMICS OF MACHINE / THEORY OF MACHINE LAB AND VIBRATION LAB

CAM ANALYSIS APPARATUS

**MOTORIZED GYROSCOP** 

STATIC AND DYNAMIC BALANCING

11 EXP VIB LAB

JOURNAL BEARING APPARATUS

EPICYCLIC GEAR TRAIN AND HOLDING TORQUE

**COROLLIS COMPONENT** 

WHIRILING OF SHAFT APPARATUS

BALANCING OF RECIPROCATING MASS

TRY FILLERSUSPENSTION

**BY-FILLER SUSPENSION SYSTEM** 

COMPOUND PENDULUME

**VIBRATION TABLE** 

**COUPLED PENDULUM** 

TWO ROTER SYSTEM

THREE ROTER SYSTEM

SPRING MASS SYSTEM

FORCED VIBRATION SET UP

**DOUBLE PENDULUM** 

**DIFFERENT TYPE OF EXCITERS** 

PIN ON DISC WEAR