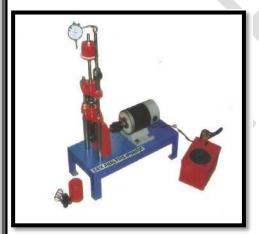

#### FLUID MECHANICS LAB EQUIPMENTS

ORIFICE AND MOUTH PIECE APPARATUS

VENTURI AND ORIFICE METER APPARATUS

PIPE FRICTION APPARATUS

**NOTCH APPARATUS** 

METACENTRIC HEIGHT OF SHIP MODEL

REYNOLDS APPARATUS

**BERNOULLIS THOREM** 

LOSSES IN PIPE FITTING

PITOT TUBE APPARATUS

LAMINAR FLOW APPARATUS

WATER HAMMER APPARATUS

WIND TUNNEL TEST RIG

PRESSURE MEASUREMENT

FLOW VISULIZATION APPARATUS

**ELECTRICAL ANALOGY** 