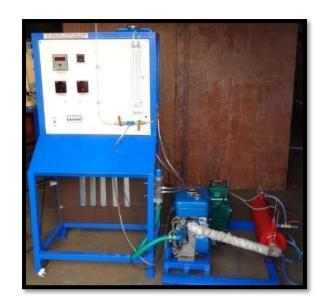

### I.C ENGINE LAB

TWO STROKE PETROL ENGINE WITH ROPE BRAKE DYNAMOMETER

4 STROKE PETROL ENGINE TEST RIG WITH ELELCTRICAL LOADING

MULTI CYLINDER PETROL ENGINE TEST RIG WITH ELECTRICAL LOADING

SINGLE CYLINER DIESE ENGINE TEST RIG WITH ELELCTRCIAL LOADING

- It is our Ic Engine lab product special designed for educatioanl purpose ,use practials in the Institute , we have supply following rage of product In I C Engine lab
- 1. 4 stroke petrol engine test rig
- 2. 4 stroke multi cylinder pertol /diesel engine test rig.
- 3. 2 stroke 1 cylinder petrol engine test rig
- 4. 1 cylinder 4 stroke diesel engine test rig
- 5. Twin cylinder petrol engine test rig.
- The following loading arrangement attached to engine set up
  - 1. Rope brake dynamometer ( Mechanical loading )
  - 2. Electrical dynamometer
  - 3. Eddy current dynamometer
  - 4. Hydraulic dynamometer