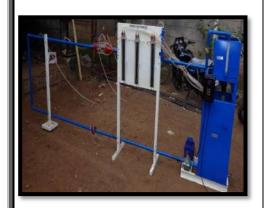

#### FLUID MECHANICS LAB EQUIPMENTS

ORIFICE AND MOUTH PIECE APPARATUS

VENTURI AND ORIFICE METER APPARATUS

PIPE FRICTION APPARATUS

**NOTCH APPARATUS** 

METACENTRIC HEIGHT OF SHIP MODEL

REYNOLDS APPARATUS

**BERNOULLIS THOREM** 

LOSSES IN PIPE FITTING

PITOT TUBE APPARATUS

LAMINAR FLOW APPARATUS

WATER HAMMER APPARATUS

WIND TUNNEL TEST RIG

PRESSURE MEASUREMENT

FLOW VISULIZATION APPARATUS

**ELECTRICAL ANALOGY** 