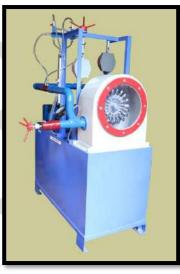

### THERMAL ENGINERING LAB

STEAM CONDENSER TEST RIG

CENTRIFUGAL BLOWER

SEPRATING AND THROTLLING CALIROMETER

Two stage reciprocating air copmressor test rig

Manufacturer and supplier of Engineering equipments