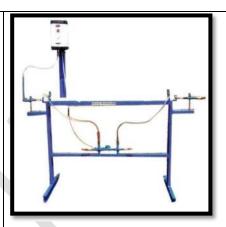

#### FLUID MECHANICS LAB EQUIPMENTS

ORIFICE AND MOUTH PIECE APPARATUS

VENTURI AND ORIFICE METER APPARATUS

PIPE FRICTION APPARATUS

**NOTCH APPARATUS** 

METACENTRIC HEIGHT OF SHIP MODEL

REYNOLDS APPARATUS

**BERNOULLIS THOREM** 

LOSSES IN PIPE FITTING

PITOT TUBE APPARATUS

LAMINAR FLOW APPARATUS

WATER HAMMER APPARATUS

WIND TUNNEL TEST RIG

PRESSURE MEASUREMENT

FLOW VISULIZATION APPARATUS

**ELECTRICAL ANALOGY** 