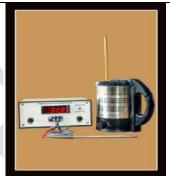

### Measurement and control lab

LEVEL MEASUREMENT

LOAD CELL MEASUREMENT

TEMPERATURE MEASUREMENT

LOAD CELL MEASUREMENT

**SPEED MEASUREMENT** 

STRAIN ROSET

MECHATRONICS /INDUSTRIAL FULID POWER LAB